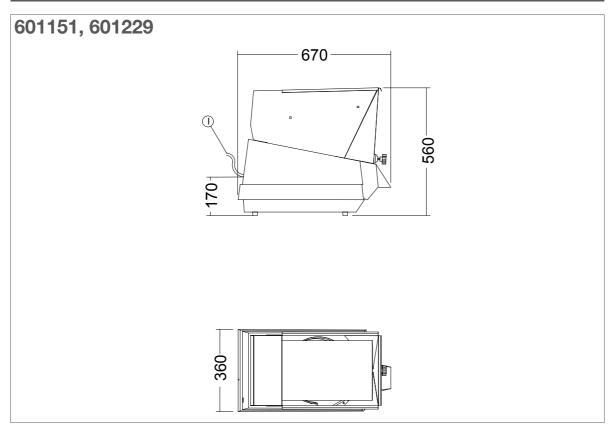

**Specifications** 

| MODEL                    | RC143<br>601151  | RC14<br>601229 |
|--------------------------|------------------|----------------|
| External dimensions - mm |                  |                |
| width                    | 360              | 360            |
| depth                    | 670              | 670            |
| height                   | 560              | 560            |
| Cutting capacity - kg/h  |                  |                |
| chips                    | 1500             | 1500           |
| Cutting capacity - kg/h  |                  |                |
| potatoes                 | 1500             | 1500           |
| Power - kW               |                  |                |
| installed-electric       | 0.37             | 0.37           |
| Net weight - kg.         | 37               | 37             |
| Supply voltage           | 230/400 V, 3, 50 | 230 V, 1N, 50  |

## **Installation drawings**

| MODEL                     | RC143<br>601151  | RC14<br>601229 |
|---------------------------|------------------|----------------|
| I - Electrical connection | 230/400 V, 3, 50 | 230 V, 1N, 50  |